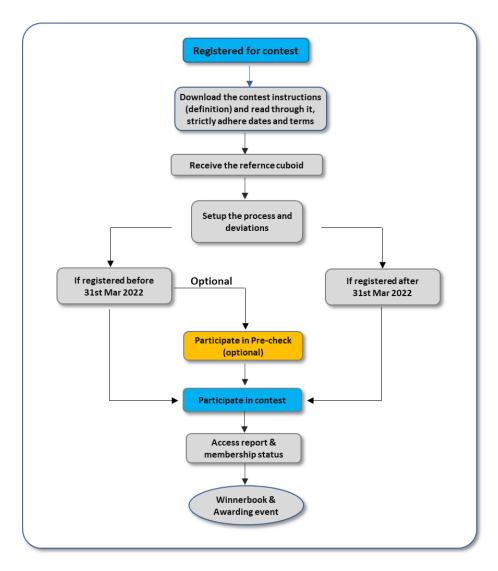

## WHAT NEXT? - AFTER REGISTRATION

- 1. Receive registration confirmation email
- 2. "DOWNLOAD" instructions & read through to familiarize targets, procedures, and strictly adhere the timeline and terms.
- **3.** Adhere timelines: The print schedule and shipping.
- **4.** Follow-up the communication email for the tasks and updates for these tasks.

(A regular email communication will be sent to registered email)

- Reference cuboid & Cuboid availability
- Pre-checks timeline
- Print schedule reminders
- Shipping timeline
- Reports & membership
- Post contest procedures (winner book, event, etc.)
- Invoice & payments

#### **CONTEST FLOW AFTER REGISTRATION FOR CONTEST:**

Short contest flow: Contest procedures after registering the contest.