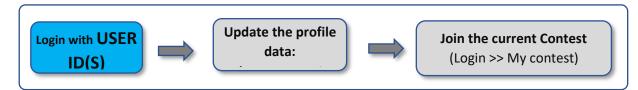

# **REGISTRATION PROCESS - 3 STEP:**

- 1. Visit "https://cqc.wan-ifra.org/Login" and Login with your ID(s)
  - New user: should register for new user account and then login
  - Each user id linked to one unique registration (publication title) only
- 2. Check & update the profile data as per the present title (My contest < Edit profile)
  - This data will be used for all the contest procedures (Ex: Company name, Publication detail, contact details.)

| World Association<br>of News Publishers               | Home Se                                                                 | elf-Check         | Contests ~   | Downloads | Hall of Fame My Contest | Logout |
|-------------------------------------------------------|-------------------------------------------------------------------------|-------------------|--------------|-----------|-------------------------|--------|
| Account                                               |                                                                         |                   |              |           |                         |        |
| 🗄 Dashboard                                           | Edit profile                                                            |                   |              |           |                         |        |
| 魯 Reports<br>聞 Shipment update<br>聞 Participant Data  | Preferred language *                                                    | English<br>German |              | 0         |                         |        |
| El Fartipar esta<br>El Edit Profile<br>I Edit Profile | Compancy Name *                                                         | Spanish<br>Prabhu | N            | 0         |                         |        |
|                                                       | First Name *<br>Last Name                                               | Prabhu<br>N       |              |           |                         |        |
|                                                       | Gender *<br>Position                                                    |                   | )<br>male    |           |                         |        |
|                                                       | E-mail Address *<br>Mobile                                              | printing          | prabhu2008@g | mail.com  |                         |        |
|                                                       | PUBLICATION DE                                                          |                   |              | NTEST     |                         |        |
|                                                       | Contest Participation Category<br>Publication circulation category<br>* |                   |              |           |                         | *<br>* |
|                                                       | Publication TItle *<br>Publication circulation Quantity                 | /                 |              |           |                         |        |

## 3. Join the current contest - ICQC (My contest < Join current contest)

| World Association<br>of News Publishers | Home Self-Check Contests > Downloads Hall of Fame My Contest Logout                                          |  |  |  |  |  |
|-----------------------------------------|--------------------------------------------------------------------------------------------------------------|--|--|--|--|--|
| Account                                 |                                                                                                              |  |  |  |  |  |
| Dashboard                               | Hello <b>Prabhu N</b> ,                                                                                      |  |  |  |  |  |
| - A Reports                             | Contest Summary                                                                                              |  |  |  |  |  |
| 🗄 Shipment update                       | Registered View                                                                                              |  |  |  |  |  |
| 🖽 Participant Data                      | No samples found OR not evaluated!                                                                           |  |  |  |  |  |
| ⊠ Support                               | From your account dashboard you can view your dashboard, manage your Reports, edit your password and profile |  |  |  |  |  |
| I Edit Profile                          | Join in Current Contest                                                                                      |  |  |  |  |  |
| ⋪ Self Check                            |                                                                                                              |  |  |  |  |  |