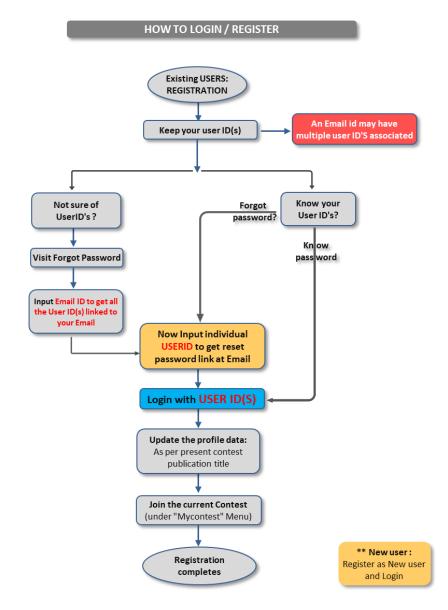

### **IMPORTANT TO KNOW BEFORE REGISTERING :**

- "Username" or "User ID" means the same. .
- Username / User ID doesn't mean "email id"
- One "username" is linked to one registration title only. So, every title must be registered under unique username. (To map contest report to unique login)
- Password reset can only be done with username, so, use "username" to reset password.
- A user by default exists with data of previous contest data (or data of initial/first time registration). So, you must review and update the data as per the present contest (title, circulation, etc).
- An email id might have multiple usernames (registered in previous contest)
  - Use (input) Email id in "Lost password" to get the single/multiple USER ID's 0 associated with the email (username(s) will be sent to email).

## FORGOT USER ID(S) or PASSWORD?:

# **REGISTRATION PROCESS - 3 STEP:**

- 1. Visit "https://cqc.wan-ifra.org/Login" and Login with your ID(s)
  - New user: should register for new user account and then login
  - Each user id linked to one unique registration (publication title) only
- 2. Check & update the profile data as per the present title (My contest < Edit profile)
  - This data will be used for all the contest procedures (Ex: Company name, Publication detail, contact details.)