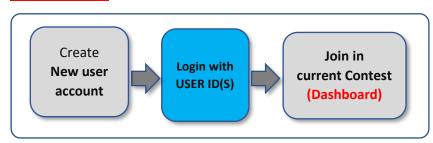

nked to single username.
- For multiple usernames linked to single username, individual username(s) to be used.
- Use Email id in "Lost password" to get the single/multiple USERNAME(S) associated with the email (usernames will be sent to email).
- One "username" is valid for single publication title of a print site only. Multiple titles from same print site (city) or from different site (city) to be separate under different username.
- Use "username" instead of email ID to reset password.
- Existing user must update all the profile as per preset contest participation (circulation, title, category)

## 2. REGISTER FOR CONTEST - 3 STEP:

- 1. Visit "https://cqc.wan-ifra.org/Login
- 2. Register contest by, **Dashboard** >> **Join in current contest**

# **Existing user**



### **New user**



## 3. CONTEST FLOW & RETRIEVE LOGIN DETAILS



# Forgot username / password? Forgot your An Email id may have multiple Username / PWD? usernames associated Know your Not sure of Forgot User name(s) Username? password? Kn ow **Visit Forgot Password** pass word Input Email ID to get all the Usernames linked to your Email **Now Input individual USERNAME** to get reset password link at Email Login with

#### 4. WHAT NEXT? - AFTER REGISTRATION

- **1.** Receive registration confirmation email
- 2. "DOWNLOAD" instructions & read through to familiarize targets procedures, and strictly adhere the timeline and terms.
- **3.** Adhere timelines: The print schedule and shipping.
- **4.** Communication emails will be sent on the actions and updates.
  - Reference cuboid & Cuboid availability
  - Pre-