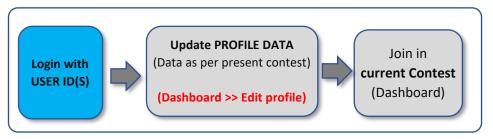

# **Existing user**

### 1. IMPORTANT TO KNOW BEFORE REGISTERING THE CONTEST:

- "Email ID" can be used in "Username", only if email ID is linked to single username.
- For multiple usernames linked to single username, individual username(s) to be used.
- Use Email id in "Lost password" to get the single/multiple USERNAME(S) associated with the email (usernames will be sent to email).
- One "username" is valid for single publication title of a print site only. Multiple titles from same print site (city) or from different site (city) to be separate under different username.
- Use "username" instead of email ID to reset password.
- Existing user must update all the profile as per preset contest participation (circulation, title, category)