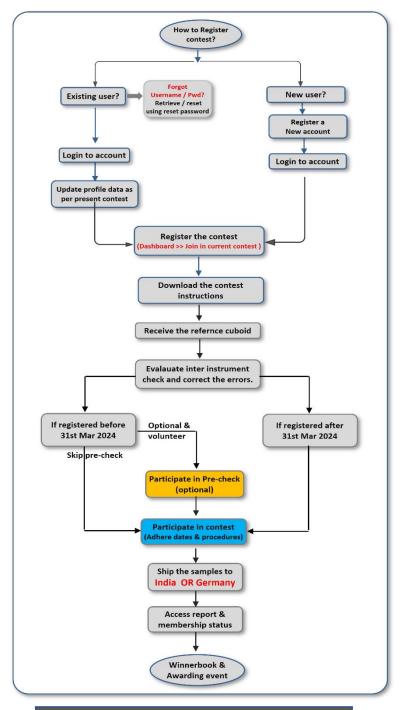

## 3. CONTEST FLOW & RETRIEVE LOGIN DETAILS

## 2. REGISTER FOR CONTEST - 3 STEP:

- 1. Visit "https://cqc.wan-ifra.org/Login
- 2. Register contest by, **Dashboard** >> **Join in current contest**

#### 4. WHAT NEXT? - AFTER REGISTRATION

- **1.** Receive registration confirmation email
- 2. "DOWNLOAD" instructions & read through to familiarize targets procedures, and strictly adhere the timeline and terms.
- **3.** Adhere timelines: The print schedule and shipping.
- **4.** Communication emails will be sent on the actions and updates.
  - Reference cuboid & Cuboid availability
  - Pre-checks timeline
  - Print schedule reminders
  - Shipping timeline
  - Reports & membership
  - Post contest procedures (winner book, event, etc.)
  - Invoice & payments