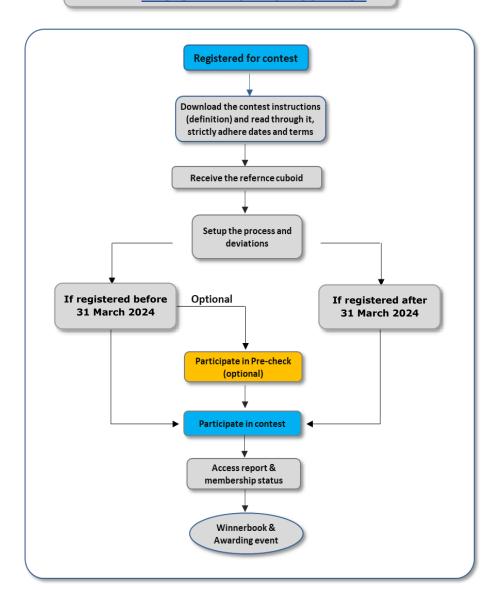

### 4. WHAT NEXT? - AFTER REGISTRATION

- 1. Receive registration confirmation email
- 2. "**DOWNLOAD**" instructions & read through to familiarize targets procedures, and strictly adhere the timeline and terms.
- 3. Adhere timelines: The print schedule and shipping.
- 4. Communication emails will be sent on the actions and updates.
  - Reference cuboid & Cuboid availability
  - Pre-checks timeline
  - Print schedule reminders
  - Shipping timeline
  - Reports & membership
  - Post contest procedures (winner book, event, etc.)
  - Invoice & payments

(A regular email communication will be sent to registered email)

# CONTEST FLOW AFTER REGISTRATION FOR CONTEST