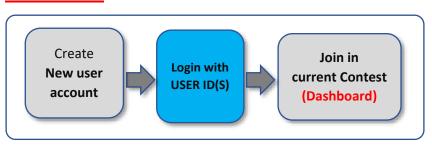

#### **New user**

## 2. <u>REGISTER FOR CONTEST - 3 STEP:</u>

- 1. Visit "https://cqc.wan-ifra.org/Login
- 2. Register contest by, **Dashboard** >> **Join in current contest**