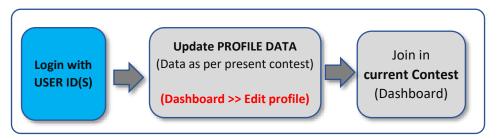

## **Existing user**

## 2. <u>REGISTER FOR CONTEST - 3 STEP:</u>

- 1. Visit "https://cqc.wan-ifra.org/Login
- 2. Register contest by, **Dashboard** >> **Join in current contest**